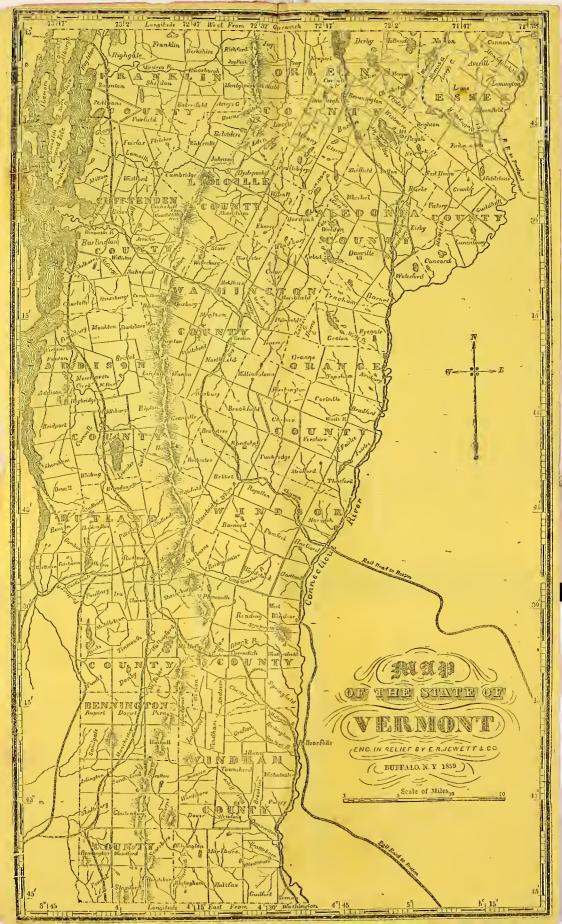

WILSON, Agent. Parties desiring insurance, or agencies, are requested to correspond with either of the Secretaries, or MR. WILSON, for the New England States.

Allen County Public Library 900 Webster Street PO Box 2270 Fort Wayne, IN 46801-2270

TWO MOST DESIRABLE AND RELIABLE Insurance Companies THE EQUITABLE LIFE ASSURANCE SOCIETY. 92 BROADWAY, N. Y. W. C. ALEXANDER, PRESIDENT. H. B. HYDE, VICE PRESIDENT. G. W. PHILLIPS, SECRETARY. AND THE U.S. CASUALTY INSURANCE CO., The only Mutual Accident Company in America. FRANCIS MARKOE, PRESIDENT. CHARLES WURTS, SECRETARY. Branch Office for New England, No. 17 State Street, Boston. H. G. WILSON, Agent. Parties desiring insurance, or agencies, are

requested to correspond with either of the Secretaries, or MR. WILSON, for the New England States.







|                                                                                                                                                                              | an a                                   |  |
|------------------------------------------------------------------------------------------------------------------------------------------------------------------------------|----------------------------------------------------------------------------|--|
| 2 COMMENCEMENT OF THE SEAS                                                                                                                                                   | ONS, FASTS AND FEASTS, ETC.                                                |  |
| Chronologi